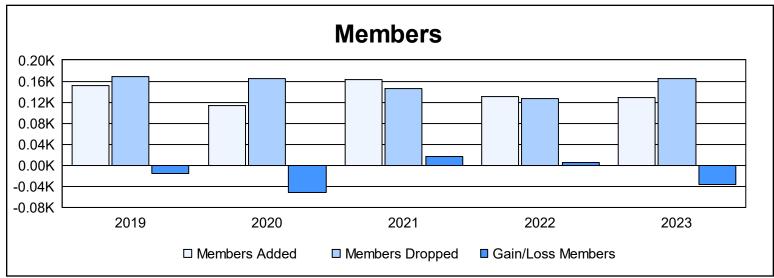

District 111NH As of June 2023 Cumulative

| Year      | New<br>Clubs | Dropped<br>Clubs | Gain/<br>Loss<br>Clubs | New<br>Members | Charter<br>Members | Reinstate<br>Members | Transfer<br>Members | Total<br>Member<br>Added | Total<br>Members<br>Dropped | Gain/<br>Loss<br>Members |
|-----------|--------------|------------------|------------------------|----------------|--------------------|----------------------|---------------------|--------------------------|-----------------------------|--------------------------|
| 2018-2019 | 0            | 2                | -2                     | 118            | 0                  | 0                    | 34                  | 152                      | 168                         | -16                      |
| 2019-2020 | 1            | 0                | 1                      | 83             | 23                 | 4                    | 4                   | 114                      | 165                         | -51                      |
| 2020-2021 | 3            | 0                | 3                      | 74             | 83                 | 2                    | 3                   | 162                      | 146                         | 16                       |
| 2021-2022 | 1            | 0                | 1                      | 99             | 23                 | 2                    | 7                   | 131                      | 126                         | 5                        |
| 2022-2023 | 0            | 1                | -1                     | 122            | 0                  | 0                    | 6                   | 128                      | 165                         | -37                      |
| Average   | 1            | 1                | 0                      | 99             | 26                 | 2                    | 11                  | 137                      | 154                         | -17                      |