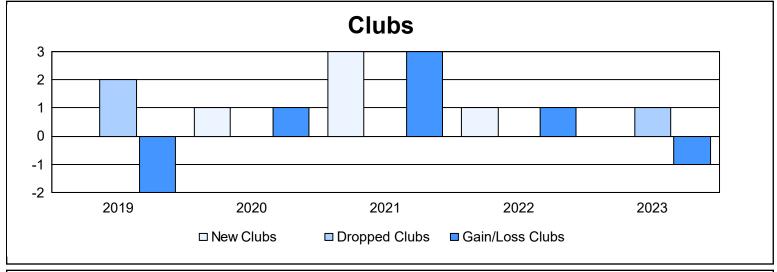

District 111NH As of June 2023 Cumulative

| Year      | New<br>Clubs | Dropped<br>Clubs | Gain/<br>Loss<br>Clubs | New<br>Members | Charter<br>Members | Reinstate<br>Members | Transfer<br>Members | Total<br>Member<br>Added | Total<br>Members<br>Dropped | Gain/<br>Loss<br>Members |
|-----------|--------------|------------------|------------------------|----------------|--------------------|----------------------|---------------------|--------------------------|-----------------------------|--------------------------|
| 2018-2019 | 0            | 2                | -2                     | 118            | 0                  | 0                    | 34                  | 152                      | 168                         | -16                      |
| 2019-2020 | 1            | 0                | 1                      | 83             | 23                 | 4                    | 4                   | 114                      | 165                         | -51                      |
| 2020-2021 | 3            | 0                | 3                      | 74             | 83                 | 2                    | 3                   | 162                      | 146                         | 16                       |
| 2021-2022 | 1            | 0                | 1                      | 99             | 23                 | 2                    | 7                   | 131                      | 126                         | 5                        |
| 2022-2023 | 0            | 1                | -1                     | 122            | 0                  | 0                    | 6                   | 128                      | 165                         | -37                      |
| Average   | 1            | 1                | 0                      | 99             | 26                 | 2                    | 11                  | 137                      | 154                         | -17                      |